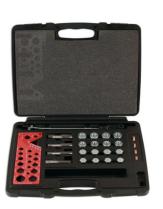

## Oil Drain Repair Kit 38pc

A set of high quality replacement steel plugs and copper washers, to repair stripped or worn drain plug holes on oil or transmission pans by enlarging the holes and fitting with new drain plugs and washers.

## **Additional Information**

- Drain plug repair sizes: M13 x 1.5, M15 x 1.5, M17 x 1.5 and M20 x 1.5; with 4 copper washers for each.
- Magnetic drain plug tool included which helps mechanics drain hot and dirty engine oil without having a direct physical contact to the oils. Resistant up to 120°C, 290mm long.
- · Pitch gauge helps mechanics determine a fastener's diameter, pitch and length easily.
- Taps and Drain Plugs: M13 x 1.5 BMW, Honda, Ford, Lincoln and Mercedes-Benz; M15 x 1.5 Acura, Audi, Chevrolet, Chrysler, Dodge, Ford, GMC, Honda, Hyundai, Isuzu, Land Rover, Lexus, Mazda, Mercedes-Benz, Saab, Seat and Volkswagen.
- M17 x 1.5 Corvette, Jaguar, Peugeot, Renault, Subaru Legacy and Volvo; M20 x 1.5 Chevrolet, Dodge, Honda and Subaru.