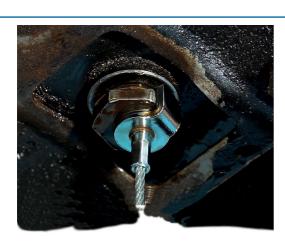

## Oil Drain Repair Kit 38pc

A set of high quality replacement steel plugs and copper washers, to repair stripped or worn drain plug holes on oil or transmission pans by enlarging the holes and fitting with new drain plugs and washers.

## **Additional Information**

- Drain plug repair sizes: M13 x 1.5, M15 x 1.5, M17 x 1.5 and M20 x 1.5; with 4 copper washers for each.
- Magnetic drain plug tool included which helps mechanics drain hot and dirty engine oil without having a direct physical contact to the oils. Resistant up to 120°C, 290mm long.
- · Pitch gauge helps mechanics determine a fastener's diameter, pitch and length easily.
- Taps and Drain Plugs: M13 x 1.5 BMW, Honda, Ford, Lincoln and Mercedes-Benz; M15 x 1.5 Acura, Audi, Chevrolet, Chrysler, Dodge, Ford, GMC, Honda, Hyundai, Isuzu, Land Rover, Lexus, Mazda, Mercedes-Benz, Saab, Seat and Volkswagen.
- M17 x 1.5 Corvette, Jaguar, Peugeot, Renault, Subaru Legacy and Volvo; M20 x 1.5 Chevrolet, Dodge, Honda and Subaru.