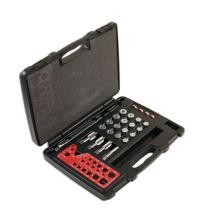

## Oil Drain Repair Kit 38pc

A set of high quality replacement steel plugs and copper washers, to repair stripped or worn drain plug holes on oil or transmission pans by enlarging the holes and fitting with new drain plugs and washers.

## **Additional Information**

- Drain plug repair sizes: M13 x 1.5, M15 x 1.5, M17 x 1.5 and M20 x 1.5; with 4 copper washers for each.
- Magnetic drain plug tool included which helps mechanics drain hot and dirty engine oil without having a direct physical contact to the oils. Resistant up to 120°C, 290mm long.
- · Pitch gauge helps mechanics determine a fastener's diameter, pitch and length easily.
- Taps and Drain Plugs: M13 x 1.5 BMW, Honda, Ford, Lincoln and Mercedes-Benz; M15 x 1.5 Acura, Audi, Chevrolet, Chrysler, Dodge, Ford, GMC, Honda, Hyundai, Isuzu, Land Rover, Lexus, Mazda, Mercedes-Benz, Saab, Seat and Volkswagen.
- M17 x 1.5 Corvette, Jaguar, Peugeot, Renault, Subaru Legacy and Volvo; M20 x 1.5 Chevrolet, Dodge, Honda and Subaru.