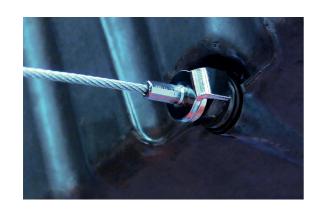

## Oil Drain Repair Kit 38pc

A set of high quality replacement steel plugs and copper washers, to repair stripped or worn drain plug holes on oil or transmission pans by enlarging the holes and fitting with new drain plugs and washers.

## **Additional Information**

- Drain plug repair sizes: M13 x 1.5, M15 x 1.5, M17 x 1.5 and M20 x 1.5; with 4 copper washers for each.
- Magnetic drain plug tool included which helps mechanics drain hot and dirty engine oil without having a direct physical contact to the oils. Resistant up to 120°C, 290mm long.
- · Pitch gauge helps mechanics determine a fastener's diameter, pitch and length easily.
- Taps and Drain Plugs: M13 x 1.5 BMW, Honda, Ford, Lincoln and Mercedes-Benz; M15 x 1.5 Acura, Audi, Chevrolet, Chrysler, Dodge, Ford, GMC, Honda, Hyundai, Isuzu, Land Rover, Lexus, Mazda, Mercedes-Benz, Saab, Seat and Volkswagen.
- M17 x 1.5 Corvette, Jaguar, Peugeot, Renault, Subaru Legacy and Volvo; M20 x 1.5 Chevrolet, Dodge, Honda and Subaru.